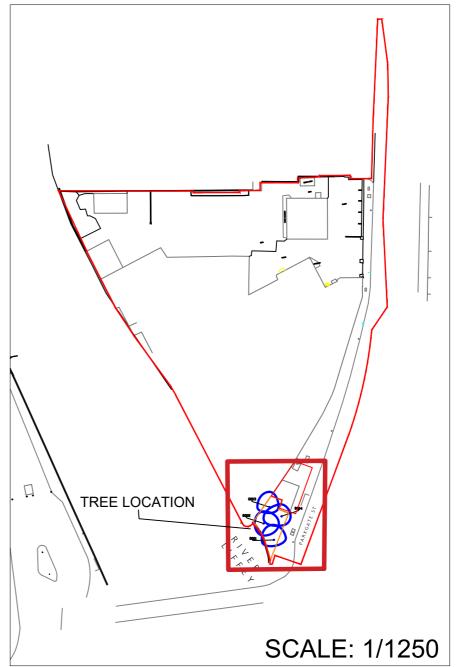

TREE SURVEY BOUNDARY

Drawing to be interpreted with reference to the Arboricultural Assessment & Impact document

Tree constraints shown are calculated from guidelines contained within BS5837 (2012) within dimensions contained within Section 8 of the Tree Survey document. This outline should not be interpreted as the exact extent of root spread however it is considered the optimal area to be retained free of developmental impacts. Natural and/or man made barriers such as waterlogged soil or buildings may restrict the spread of tree roots. Crown spreads may also prove to be a constraint particularly where crown reduction may not be possible.

The constraints lines shown on this drawing are therefore a guide only. An on-site assessment should be undertaken in the event of any developments being planned within the areas shown for retained trees.