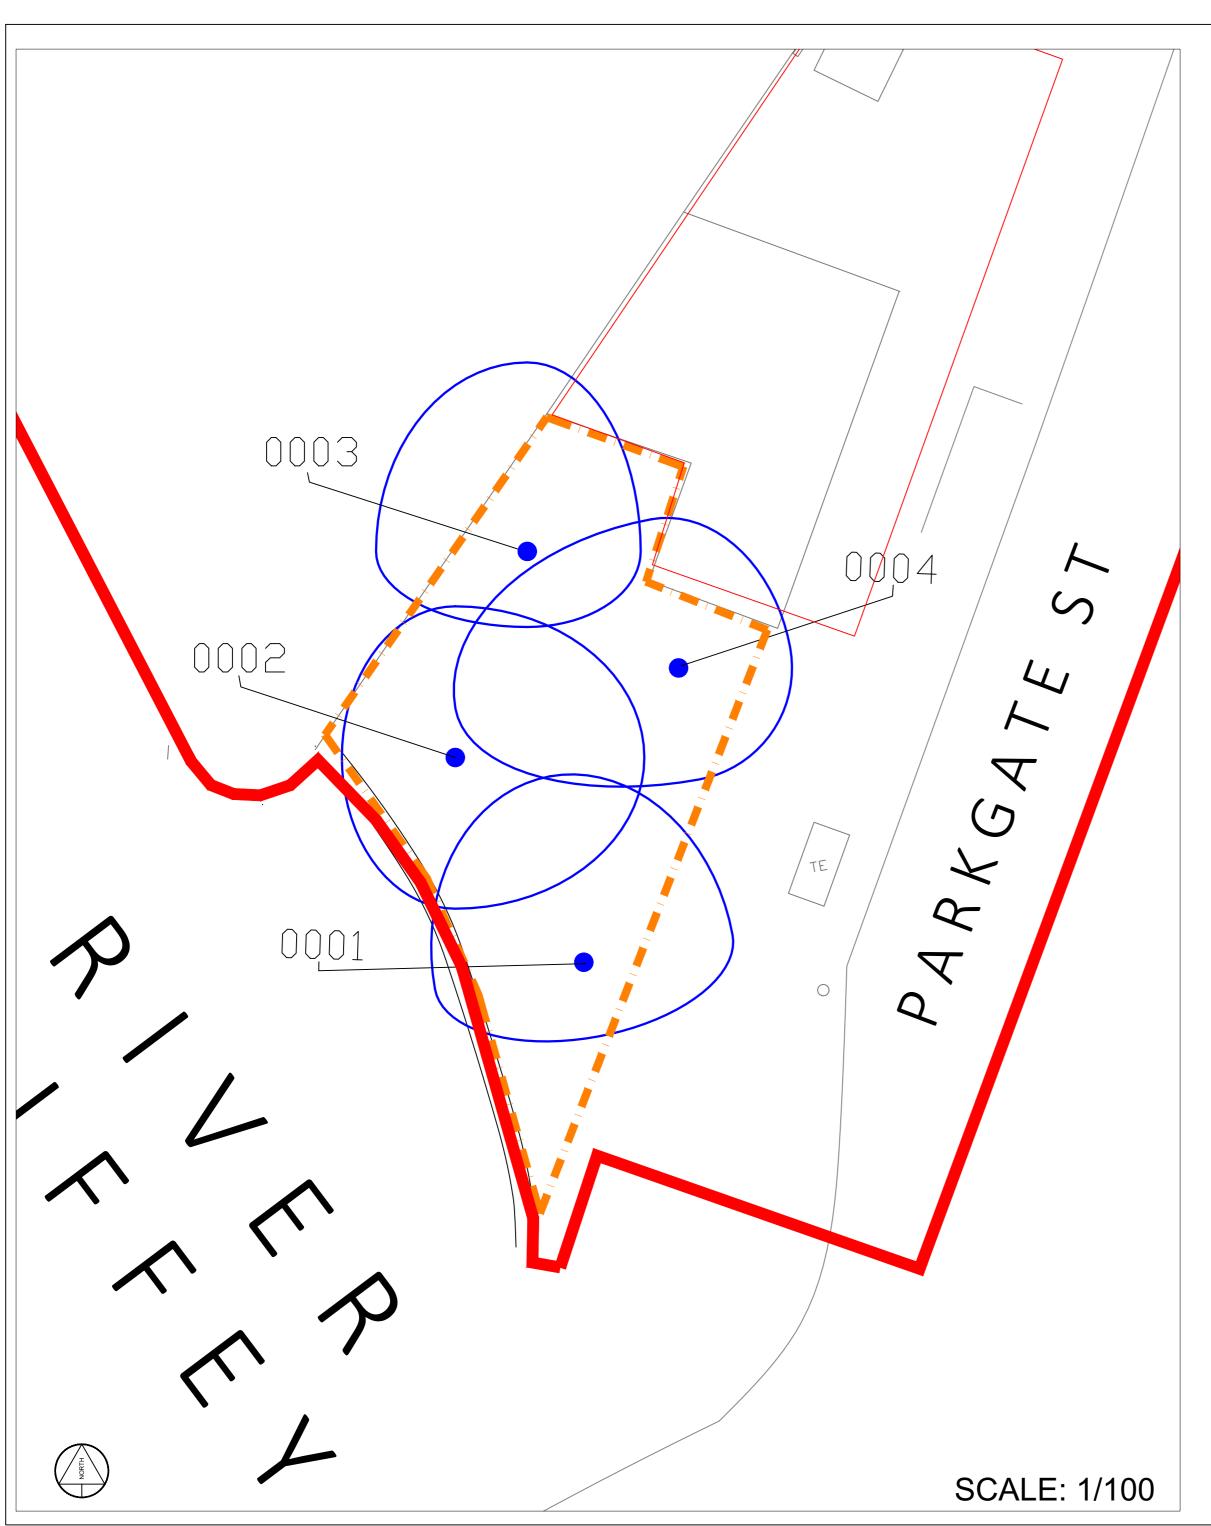

TREE CONDITION CATEGORIES

**B** TREES OF MODERATE VALUE AND QUALITY

C TREES OF LOW QUALITY AND VALUE

U TREES OF VERY LOW QUALITY TO BE REMOVED
IN THE INTERESTS OF SOUND ARBORICULTURAL
MANAGEMENT

TREE CONSTRAINTS

TREE SURVEY BOUNDARY

Drawing to be interpreted with reference to the Arboricultural Assessment & Impact document

Tree constraints shown are calculated from guidelines contained within BS5837 (2012) within dimensions contained within Section 8 of the Tree Survey document. This outline should not be interpreted as the exact extent of root spread however it is considered the optimal area to be retained free of developmental impacts. Natural and/or man made barriers such as waterlogged soil or buildings may restrict the spread of tree roots. Crown spreads may also prove to be a constraint particularly where crown reduction may not be possible.

The constraints lines shown on this drawing are therefore a guide only. An on-site assessment should be undertaken in the event of any developments being planned within the areas shown for retained trees.