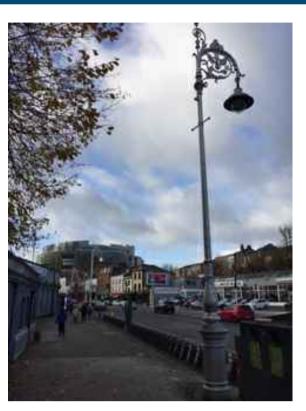

STATUS | DATE | DESCRIPTION | DRN | ENG | APP | REV | STATUS |    |

| .11.2024 | PLANNING ISSUE | DS  | DG  | GP  | P01 |
|----------|----------------|-----|-----|-----|-----|
|          |                |     |     |     |     |
| DATE     | DESCRIPTION    | DRN | ENG | APP | REV |
|          |                |     |     |     |     |

CLIENT RUIRSIDE DEVELOPMENTS LTD

PROJECT PARKGATE STREET



## SITE LIGHTING NOTES

1.00 ALL CABLING TO EXTERNAL LIGHTING TO BE 6mm<sup>2</sup> CU/XLPE/SWA/PVC CONTAINED WITHIN PVC DUCTS.

2.00 THE ELECTRICAL CONTRACTOR SHALL, PRIOR TO THE INSTALLATION, VERIFY THE CAPACITY OF THE IN-GROUND DUCT NETWORK TO THE MAIN CONTRACTOR.

## SITE LIGHTING REFERNCE KEY

LIGHTING CIRCUIT

EX-LC-## 🔲 🖸

ROOT MOUNTED MAST LED LUMINAIRE

## **EXISTING LIGHTING POLES**