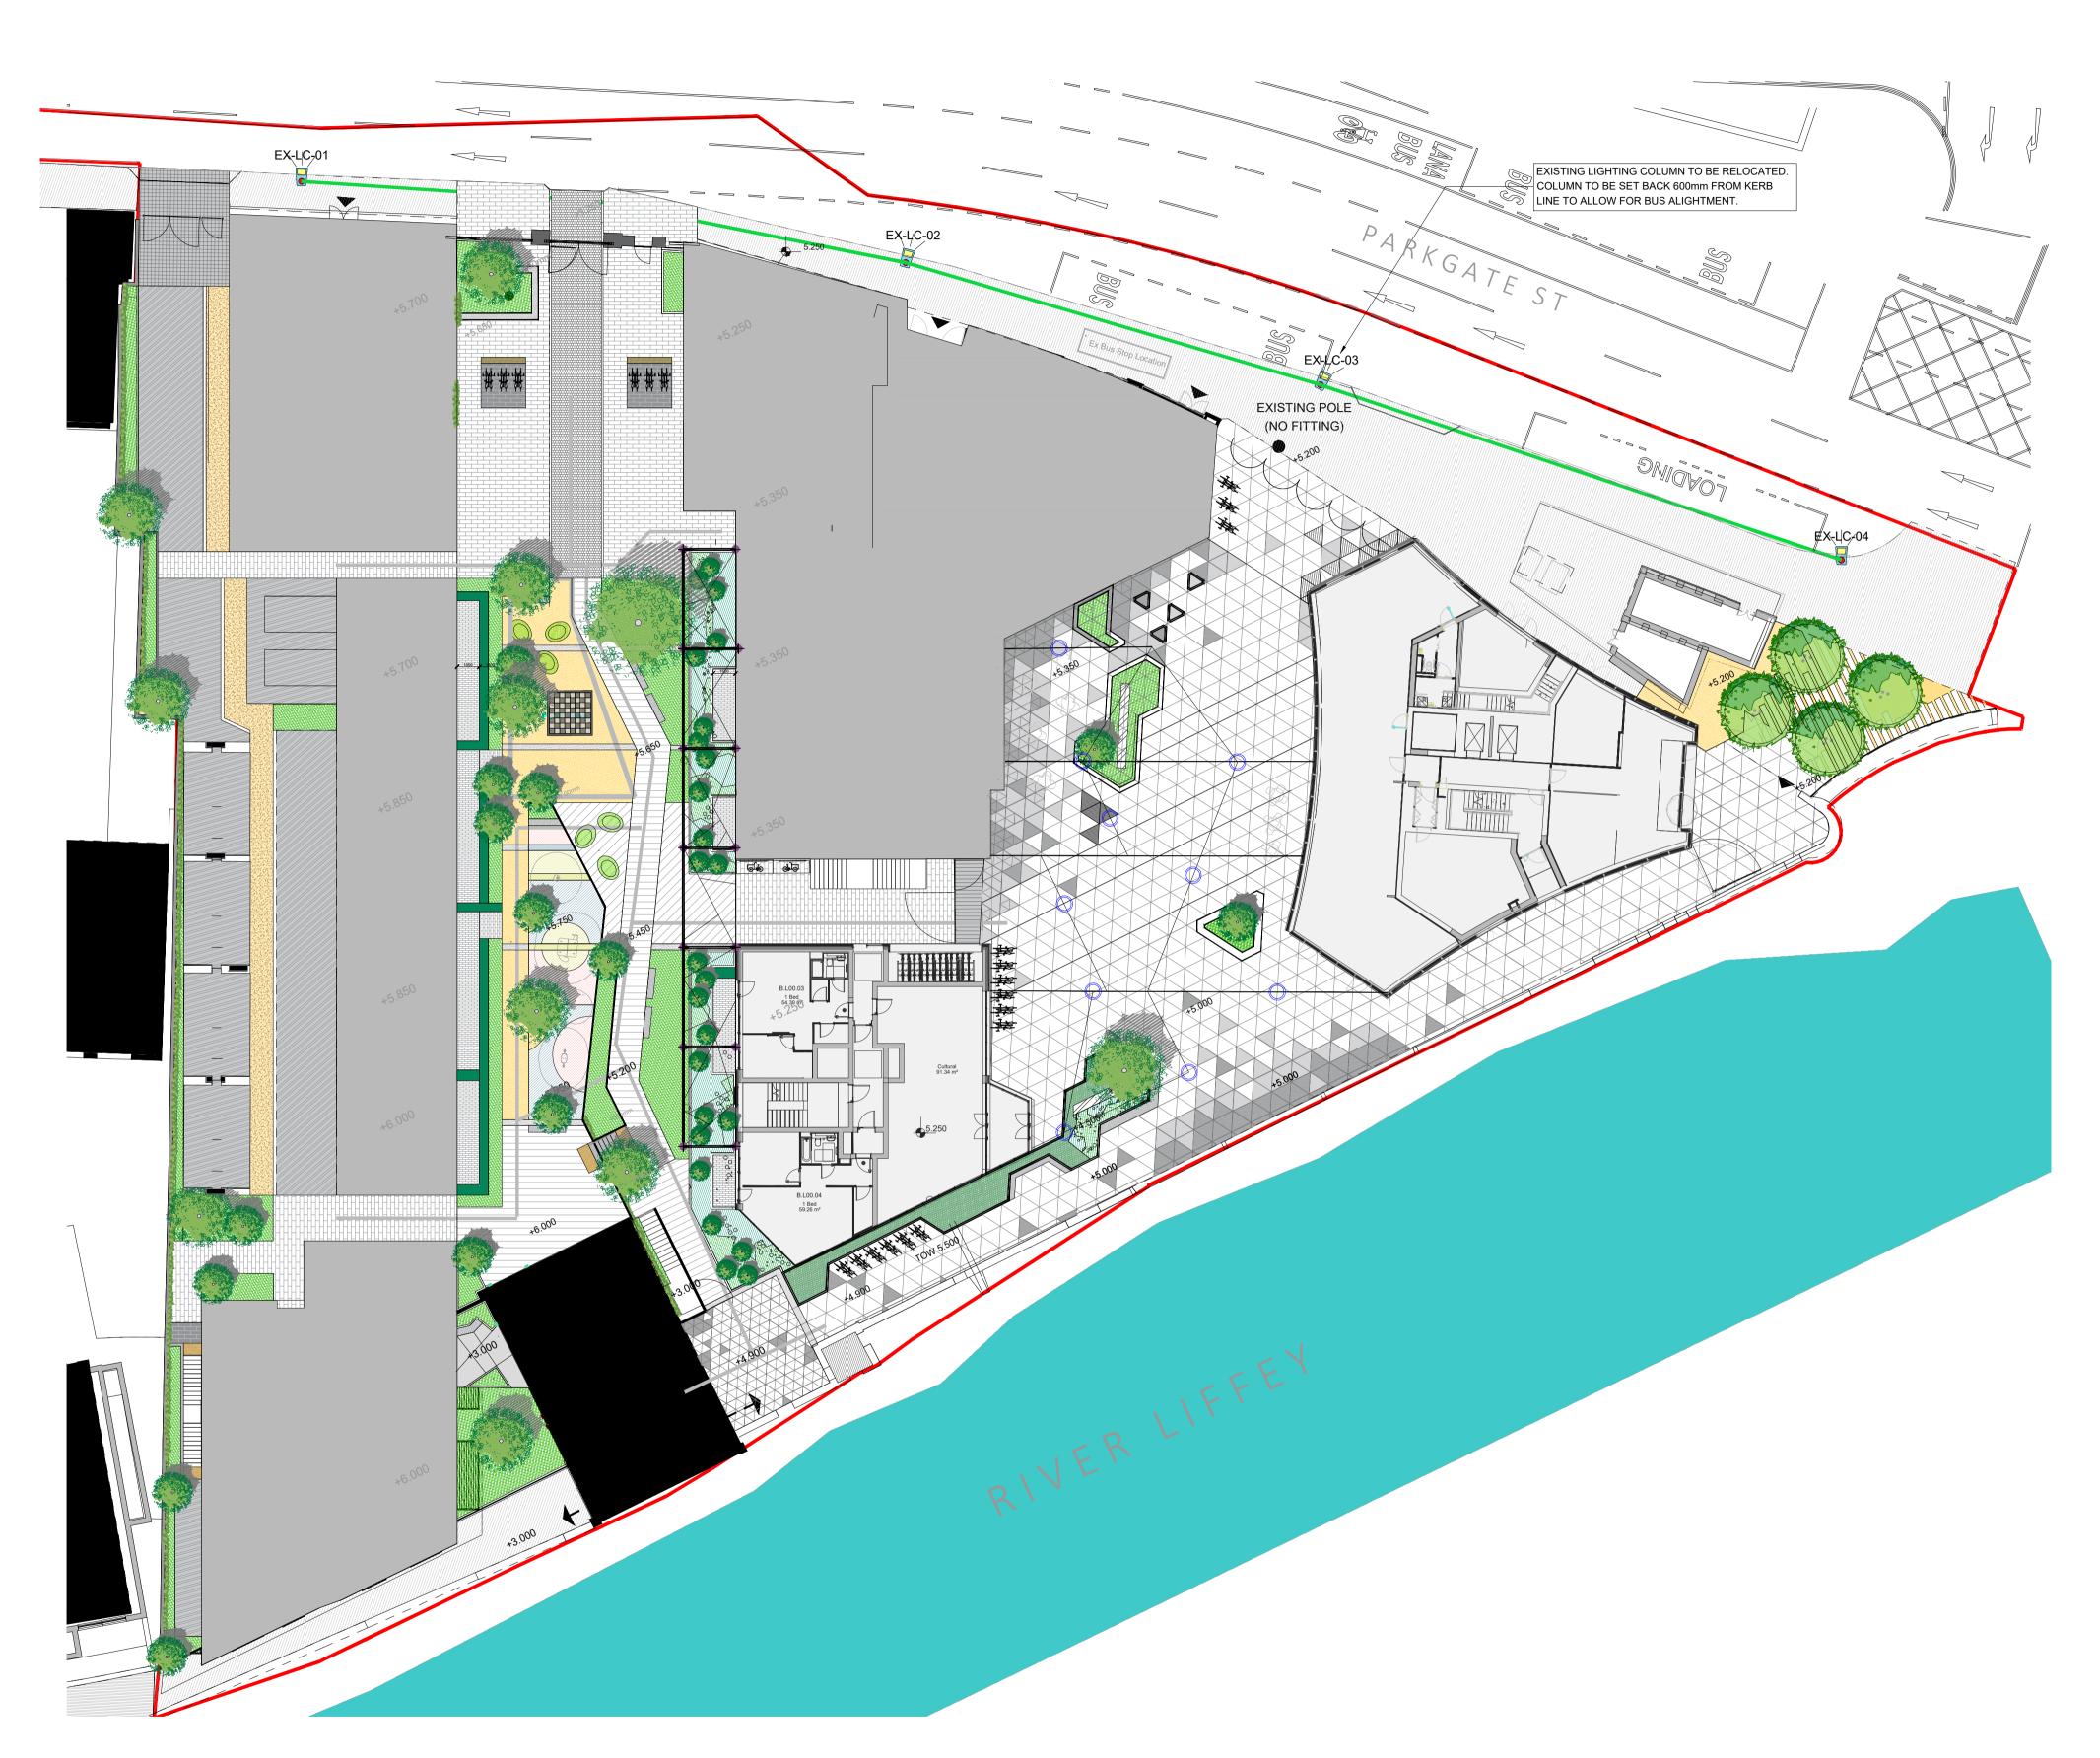

## SITE LIGHTING NOTES

1.00 ALL CABLING TO EXTERNAL LIGHTING TO BE 6mm<sup>2</sup> CU/XLPE/SWA/PVC CONTAINED WITHIN PVC DUCTS.

2.00 THE ELECTRICAL CONTRACTOR SHALL, PRIOR TO THE INSTALLATION, VERIFY THE CAPACITY OF THE IN-GROUND DUCT NETWORK TO THE MAIN CONTRACTOR.

## SITE LIGHTING REFERNCE KEY

LIGHTING CIRCUIT

EX-LC-## 🔲 🖸

ROOT MOUNTED MAST LED LUMINAIRE

## **EXISTING LIGHTING POLES**