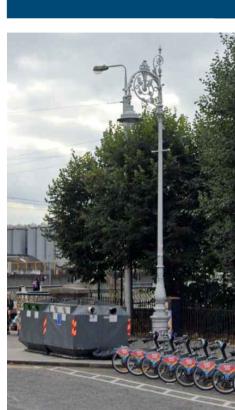

-----|-----|-----|-----|-----|--------|----|
| t: +353 (0)1 496 0900<br>e: info@in2.ie<br>w: www.in2.ie                                                                                    |        |      |             |     |     |     |     | P3-S   | 25 |
|                                                                                                                                             | STATUS | DATE | DESCRIPTION | DRN | ENG | APP | REV | STATUS |    |

| .11.2024 | PLANNING ISSUE | DS  | DG  | GP  | P01 |
|----------|----------------|-----|-----|-----|-----|
|          |                |     |     |     |     |
| DATE     | DESCRIPTION    | DRN | ENG | APP | REV |
|          |                |     |     |     |     |

CLIENT RUIRSIDE DEVELOPMENTS LTD

PROJECT PARKGATE STREET



## SITE LIGHTING NOTES

1.00 ALL CABLING TO EXTERNAL LIGHTING TO BE 6mm<sup>2</sup> CU/XLPE/SWA/PVC CONTAINED WITHIN PVC DUCTS.

2.00 THE ELECTRICAL CONTRACTOR SHALL, PRIOR TO THE INSTALLATION, VERIFY THE CAPACITY OF THE IN-GROUND DUCT NETWORK TO THE MAIN CONTRACTOR.

## SITE LIGHTING REFERNCE KEY

LIGHTING CIRCUIT

EX-LC-## 🔲 🖸

ROOT MOUNTED MAST LED LUMINAIRE

## **EXISTING LIGHTING POLES**