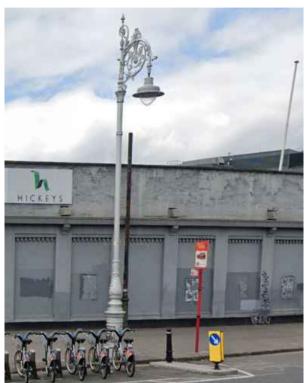

ATUS | DATE | DESCRIPTION | DRN | ENG | APP | REV | STATUS |    |

| .11.2024 | PLANNING ISSUE | DS  | DG  | GP  | P01 |
|----------|----------------|-----|-----|-----|-----|
|          |                |     |     |     |     |
| DATE     | DESCRIPTION    | DRN | ENG | APP | REV |
|          |                |     |     |     |     |

CLIENT RUIRSIDE DEVELOPMENTS LTD

PROJECT PARKGATE STREET



## SITE LIGHTING NOTES

1.00 ALL CABLING TO EXTERNAL LIGHTING TO BE 6mm<sup>2</sup> CU/XLPE/SWA/PVC CONTAINED WITHIN PVC DUCTS.

2.00 THE ELECTRICAL CONTRACTOR SHALL, PRIOR TO THE INSTALLATION, VERIFY THE CAPACITY OF THE IN-GROUND DUCT NETWORK TO THE MAIN CONTRACTOR.

## SITE LIGHTING REFERNCE KEY

LIGHTING CIRCUIT

EX-LC-## 🔲 🖸

ROOT MOUNTED MAST LED LUMINAIRE

## **EXISTING LIGHTING POLES**