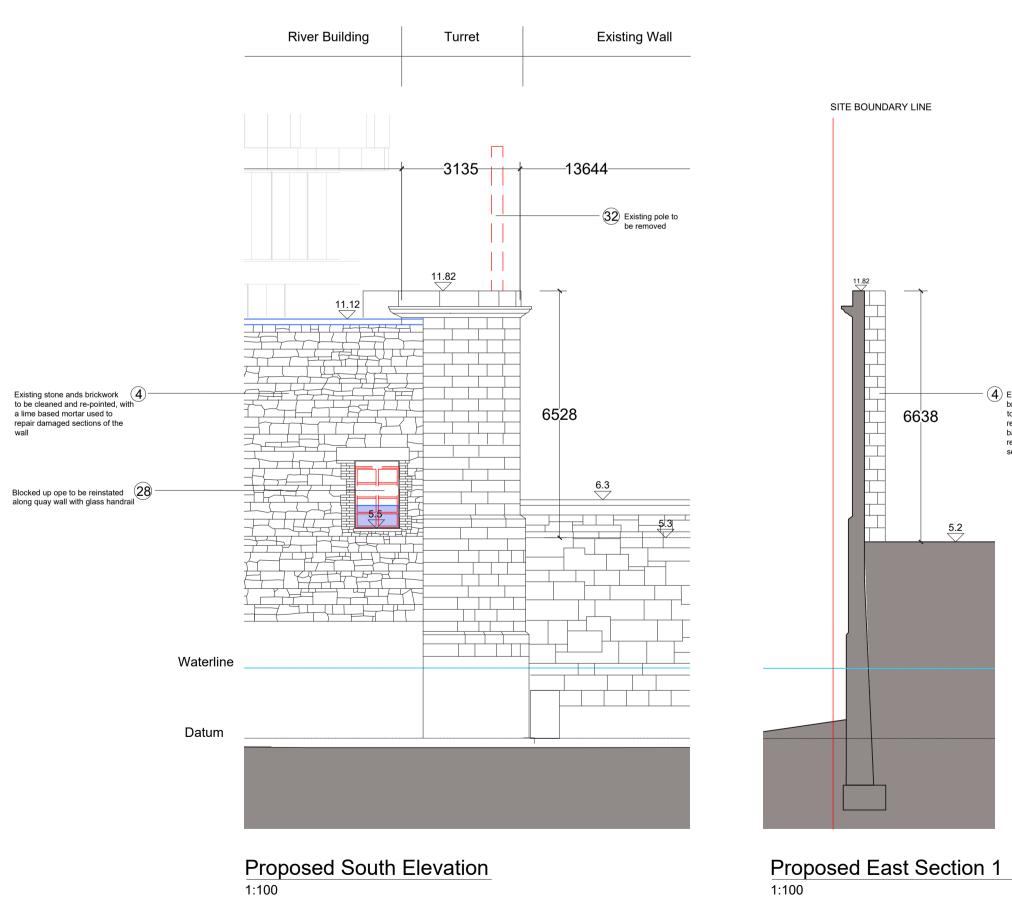

## **EXISTING**

Proposed Turret Ground Level Plan
1:100

**PROPOSED** 

Proposed East Section 2

DO NOT SCALE FROM THIS DRAWING. USE FIGURED DIMENSIONS IN ALL CASES. VERIFY DIMENSIONS ON SITE AND REPORT ANY DISCREPANCIES TO THE ARCHITECTS IMMEDIATELY. THIS DRAWING TO BE READ IN CONJUNCTION WITH THE ARCHITECTS SPECIFICATION. © THIS DRAWING IS COPYRIGHT AND MAY ONLY BE REPRODUCED WITH THE ARCHITECTS

4 Turret

## PLANNING LEGEND

SYMBOL DESCRIPTION SITE BOUNDARY LINE EXISTING STRUCTURES PROPOSED STRUCTURES PROPOSED DEMOLTION PROPOSED WORKS PROPOSED OUTLINE → FL EXISTING FLOOR LEVEL → FL PROPOSED FLOOR LEVEL

All works to retained structures shall be carried out to comply with conservation best practice. Due regard shall be had to the Architectural Heritage Protection Guidelines and to the Advice Series prepared by the Architectural Heritage Advisory unit of the Department of Culture Heritage and the Gaeltacht.

The overhaul, repair and reinstatement of any historic joinery or plasterwork to be retained shall be carried out by Specialised Contractors with appropriate experience in carrying out such works in important historic buildings, structures and contexts.

It is the intention of all overhaul, repair and reinstatement works to retain historic fabric where practicable, carrying out repair and refurbishment wherever possible and replacement only where absolutely necessary.