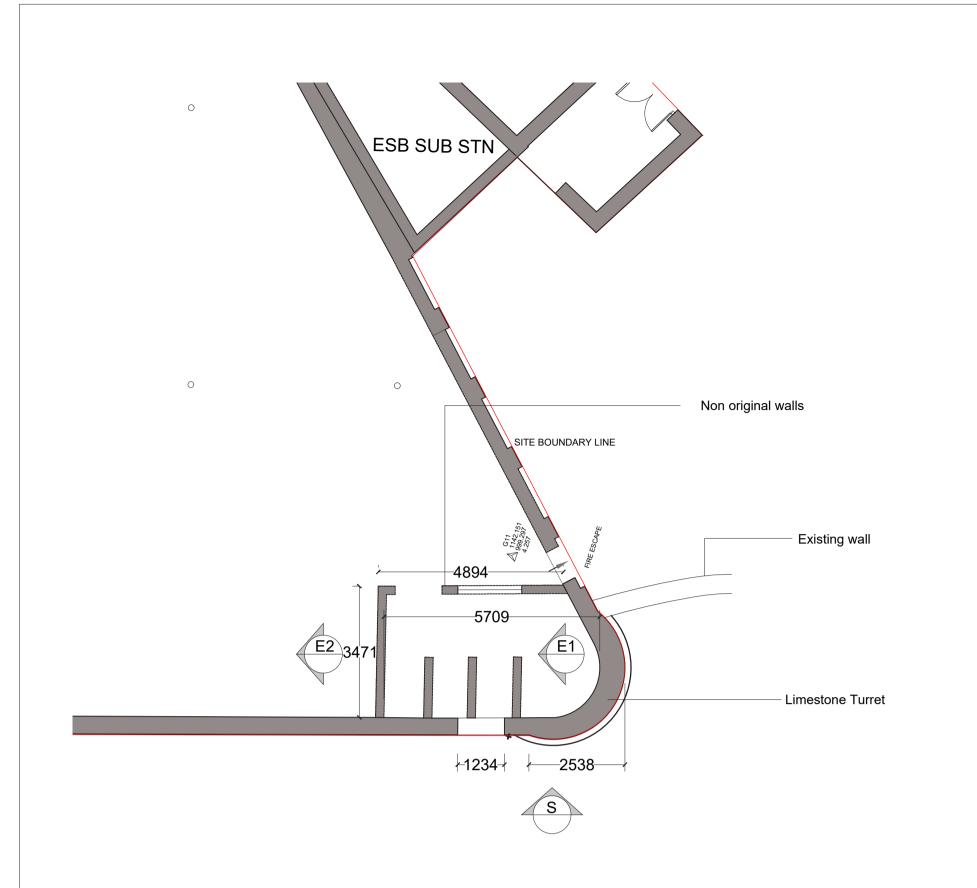

Existing Turret Ground Level Plan

4 Turret

## PLANNING LEGEND

SYMBOL DESCRIPTION SITE BOUNDARY LINE EXISTING STRUCTURES PROPOSED STRUCTURES PROPOSED DEMOLTION PROPOSED WORKS PROPOSED OUTLINE → FL EXISTING FLOOR LEVEL → FL PROPOSED FLOOR LEVEL

All works to retained structures shall be carried out to comply with conservation best practice. Due regard shall be had to the Architectural Heritage Protection Guidelines and to the Advice Series prepared by the Architectural Heritage Advisory unit of the Department of Culture Heritage and the Gaeltacht.