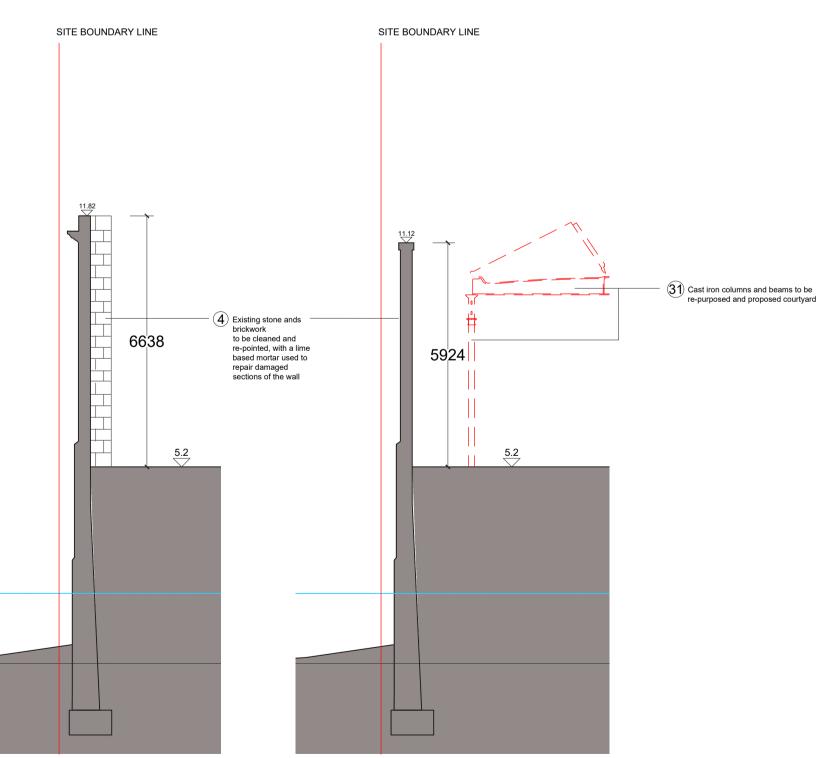

4 Turret

## PLANNING LEGEND

SYMBOL DESCRIPTION SITE BOUNDARY LINE EXISTING STRUCTURES PROPOSED STRUCTURES PROPOSED DEMOLTION PROPOSED WORKS PROPOSED OUTLINE → FL EXISTING FLOOR LEVEL → FL PROPOSED FLOOR LEVEL

All works to retained structures shall be carried out to comply with conservation best practice. Due regard shall be had to the Architectural Heritage Protection Guidelines and to the Advice Series prepared by the Architectural Heritage Advisory unit of the Department of Culture Heritage and the Gaeltacht.