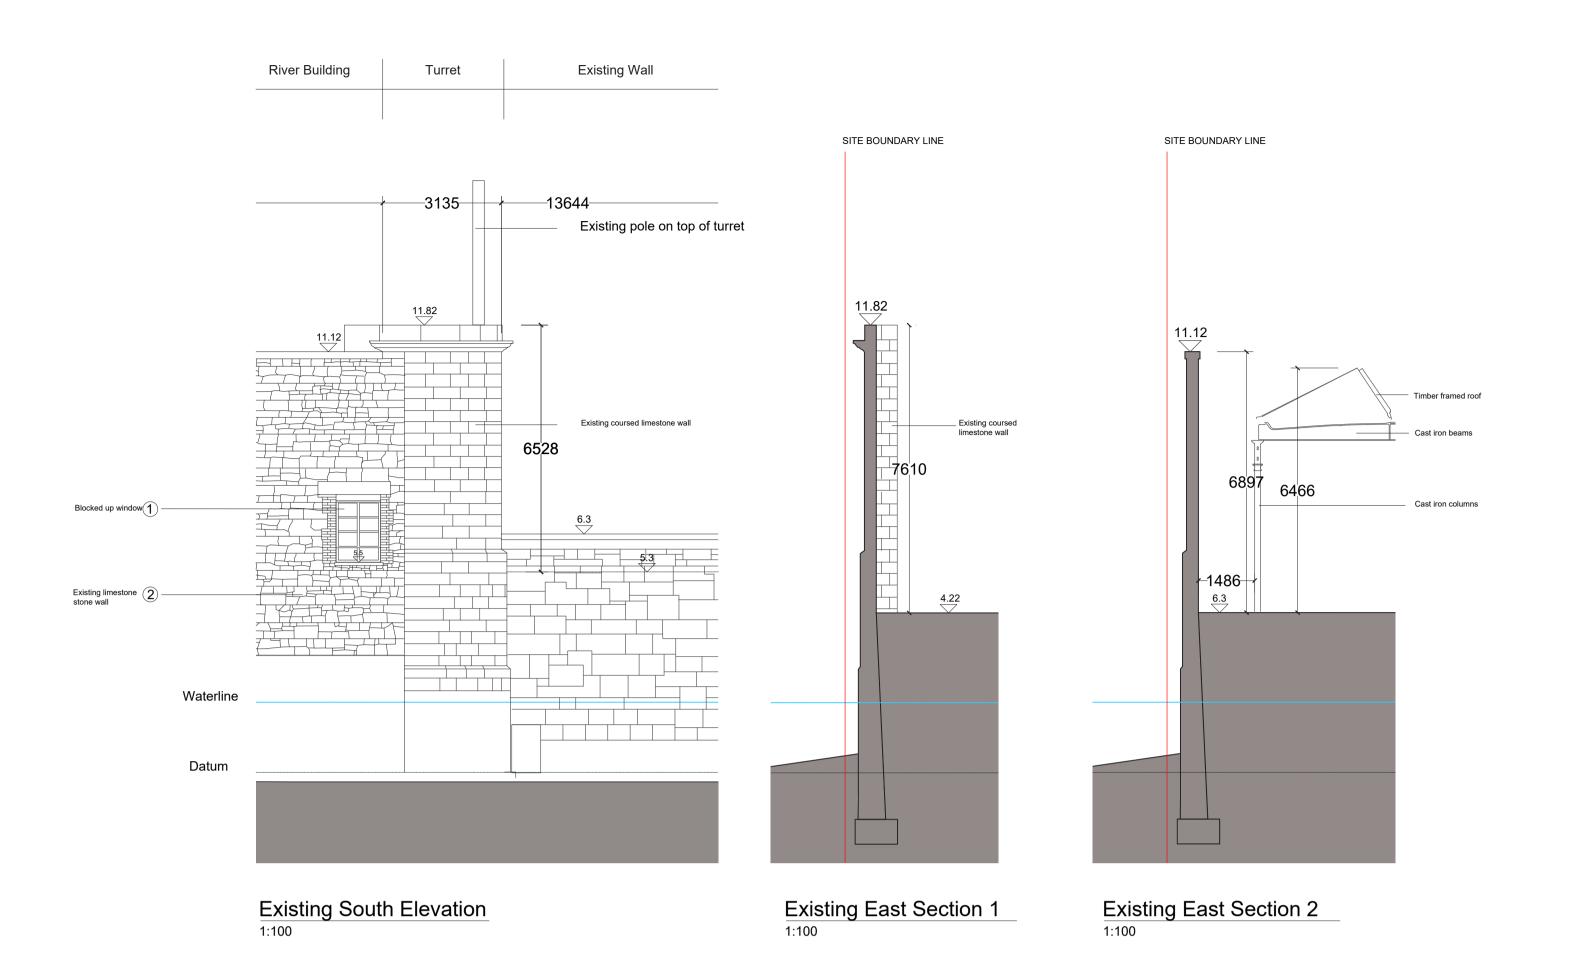

4 Turret

## PLANNING LEGEND

SYMBOL DESCRIPTION SITE BOUNDARY LINE EXISTING STRUCTURES PROPOSED STRUCTURES PROPOSED DEMOLTION PROPOSED WORKS PROPOSED OUTLINE → FL EXISTING FLOOR LEVEL → FL PROPOSED FLOOR LEVEL

All works to retained structures shall be carried out to comply with conservation best practice. Due regard shall be had to the Architectural Heritage Protection Guidelines and to the Advice Series prepared by the Architectural Heritage Advisory unit of the Department of Culture Heritage and the Gaeltacht.

It is the intention of all overhaul, repair and reinstatement works to retain historic fabric where practicable, carrying out repair and refurbishment wherever possible and replacement only where absolutely necessary.