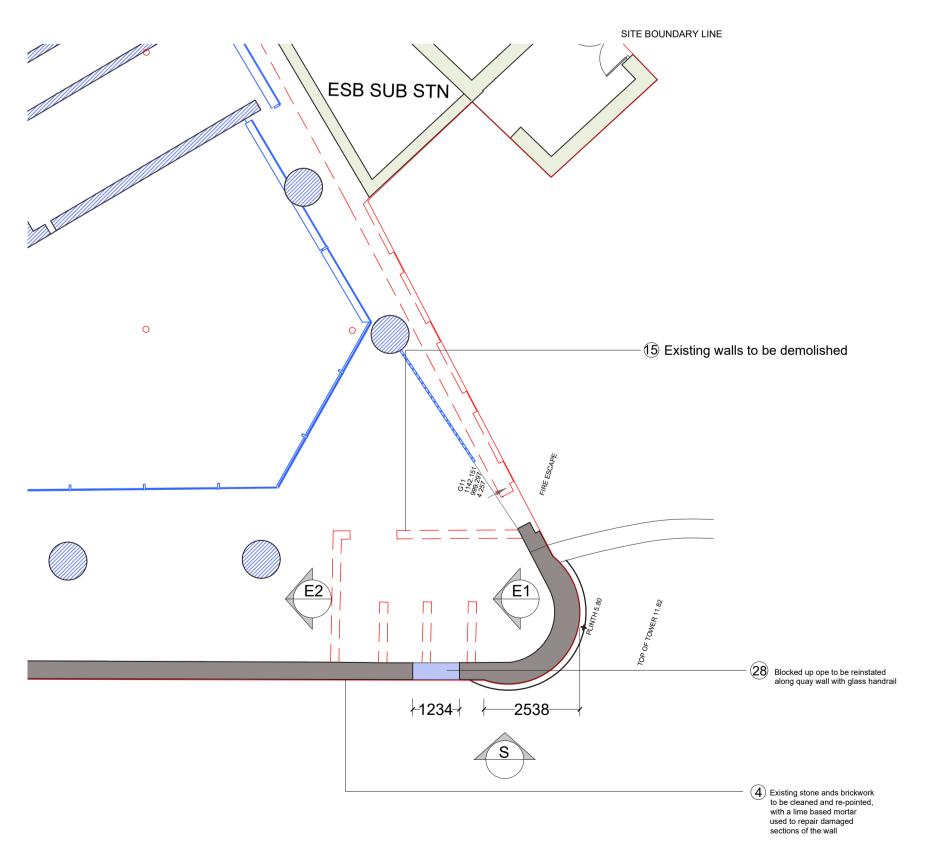

## **EXISTING**

Proposed Turret Ground Level Plan
1:100

**PROPOSED** 

Proposed East Section 2

DO NOT SCALE FROM THIS DRAWING. USE FIGURED DIMENSIONS IN ALL CASES. VERIFY DIMENSIONS ON SITE AND REPORT ANY DISCREPANCIES TO THE ARCHITECTS IMMEDIATELY. THIS DRAWING TO BE READ IN CONJUNCTION WITH THE ARCHITECTS SPECIFICATION. © THIS DRAWING IS COPYRIGHT AND MAY ONLY BE REPRODUCED WITH THE ARCHITECTS

4 Turret

## PLANNING LEGEND

SYMBOL DESCRIPTION SITE BOUNDARY LINE EXISTING STRUCTURES PROPOSED STRUCTURES PROPOSED DEMOLTION PROPOSED WORKS PROPOSED OUTLINE → FL EXISTING FLOOR LEVEL → FL PROPOSED FLOOR LEVEL

All works to retained structures shall be carried out to comply with conservation best practice. Due regard shall be had to the Architectural Heritage Protection Guidelines and to the Advice Series prepared by the Architectural Heritage Advisory unit of the Department of Culture Heritage and the Gaeltacht.