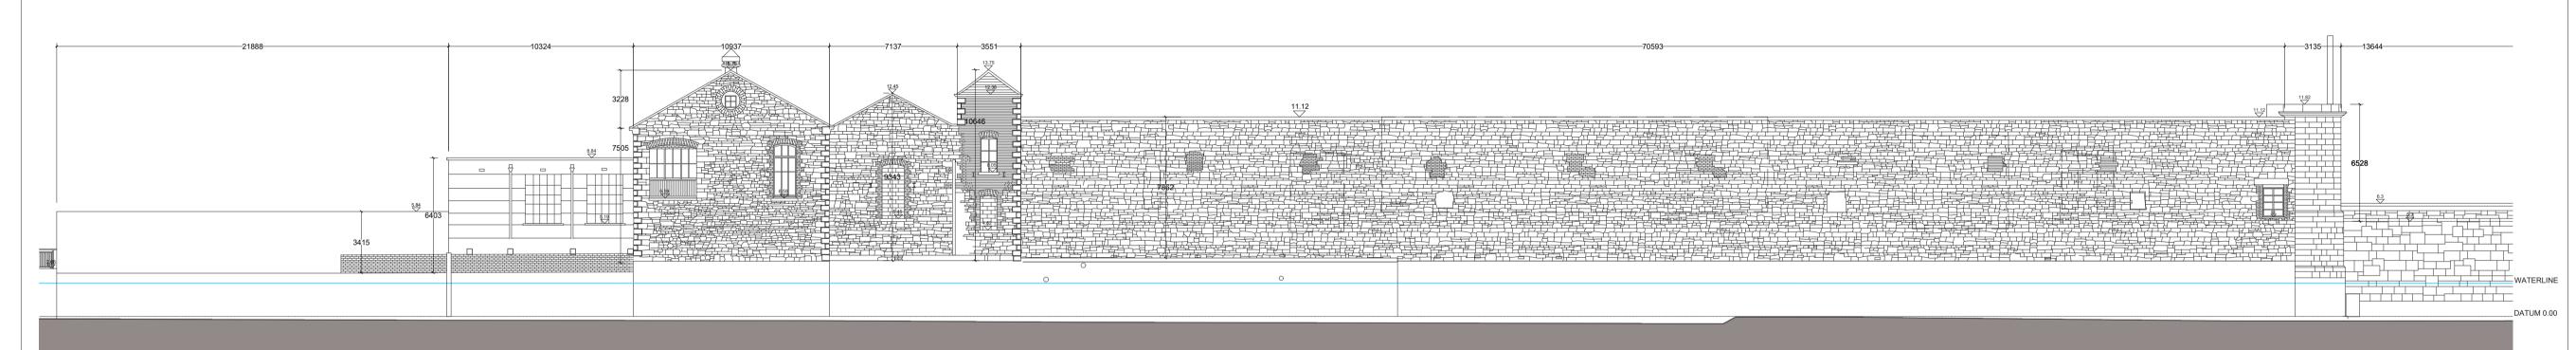

## EXISTING

LIFFEY WALL ELEVATION

## Existing Quay Wall

1:200

Notes:

DO NOT SCALE FROM THIS DRAWING. USE FIGURED DIMENSIONS IN ALL CASES. VERIFY DIMENSIONS ON SITE AND REPORT ANY DISCREPANCIES TO THE ARCHITECTS IMMEDIATELY. THIS DRAWING TO BE READ IN CONJUNCTION WITH THE ARCHITECTS SPECIFICATION. © THIS DRAWING IS COPYRIGHT AND MAY ONLY BE REPRODUCED WITH THE ARCHITECTS

## 3 Quay Wall

Malin Head