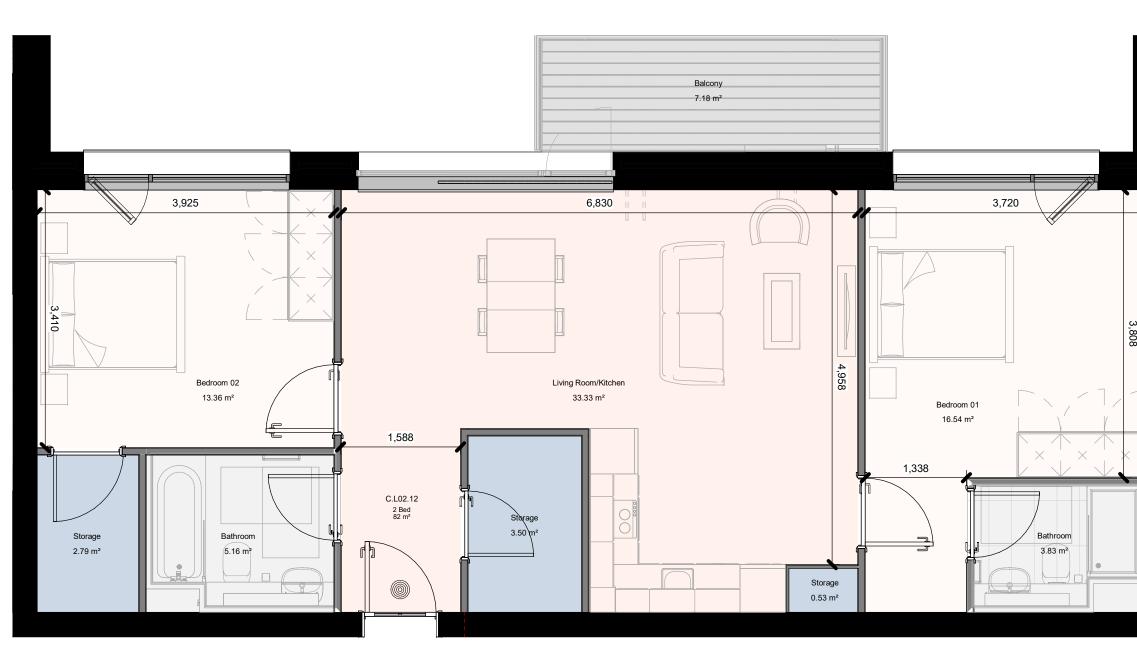

Typical 2 Bed (4p) Apartment 1:50

## 2 Bed (4P)

- Apartment Area 82 sq.m (73 sq.m minimum area required)
  Aggregate Living/Dining/Kitchen Area- 33.33 sq.m (30sq.m minimum area requited but variation of up to 5% can be applied to room areas subject to overall compliance with required minimum overall apartment floor area)
  Storage area 6.82 sq.m (6sq.m minimum area required)
  Balcony area 7.18sq.m (7sq.m minimum required)