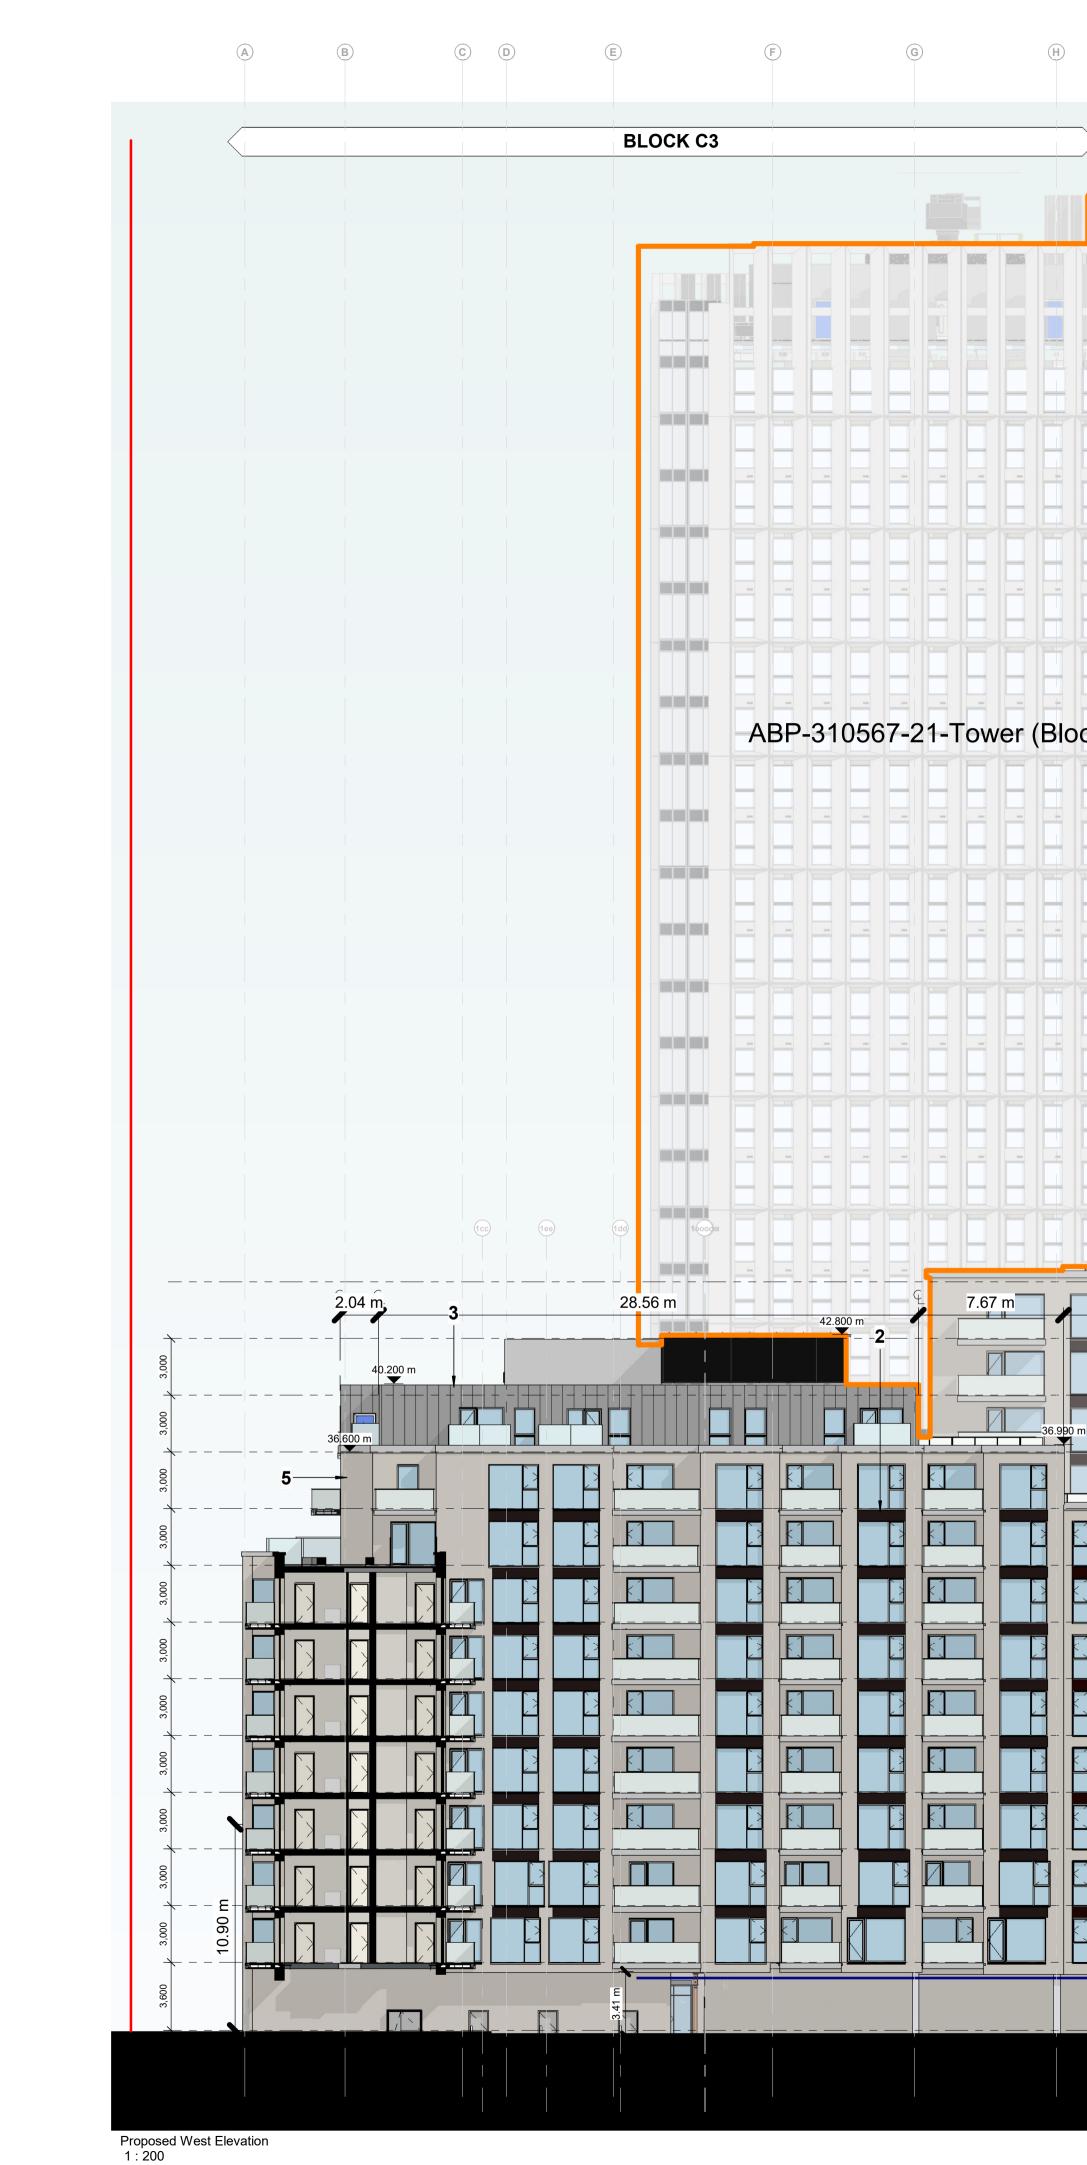

- FFL 45.600 m L12 - Twelfth Floor
- FFL 42.600 m L11 - Eleventh Floor
- FFL 39.600 m L10 - Tenth Floor
- FFL 36.600 m L09 - Ninth Floor
- FFL 33.600 m L08 - Eighth Floor
- FFL 30.600 m L07 - Seventh Floor
- FFL 27.600 m L06 - Sixth Floor
- FFL 24.600 m L05 - Fifth Floor
- FFL 21.600 m L04 - Fourth Floor
- FFL 18.600 m L03 - Third Floor
- FFL 15.600 m L02 - Second Floor
- FFL 12.600 m L01 - First Floor
- \_\_\_\_ FFL 9.600 m M00 - Mezz
- FFL 6.000 m L00 Block C
- FFL 5.000 m L00 - Ground Floor
- FFL 2.000 m B01 - Basement Undercroft